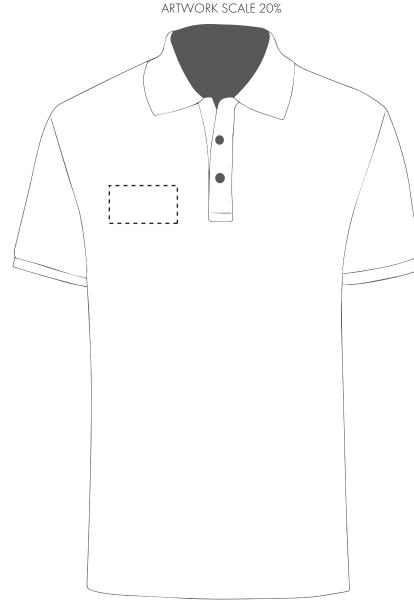

Your Ref: Quantity: Product Code: PF0005
Our Ref: Version: 1 Product Colour: White

**PRINTING CONCERNS: PRINT MAY DISCOLOUR** 

# PRODUCT INFO: DUE TO THE NATURE OF THE PRODUCT THE PRINT POSITION MAY VARY BY 2 - 3 MM

# **PANTONE REFERENCE(S)**

🚱 Full colour printing

The dashed line is to demonstrate print area and will not appear on your printed item

Product Image for visualisation - colours may vary