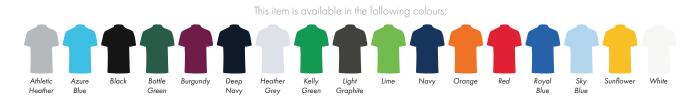

This item is available in the following colours:

Athletic Azure Black Bottle Burgundy Deep Heather Kelly Light Lime Navy Orange Red Royal Sky Sunflower White Heather Blue Green Graphite

Your Ref: Quantity: Product Code: PF0005
Our Ref: Version: 1 Product Colour:White

This item is available in the following colours:

Athletic Azure Black Bottle Burgundy Deep Heather Kelly Light Lime Navy Orange Red Royal Sky Sunflower White Heather Blue Green Graphite

Your Ref:

Our Ref: