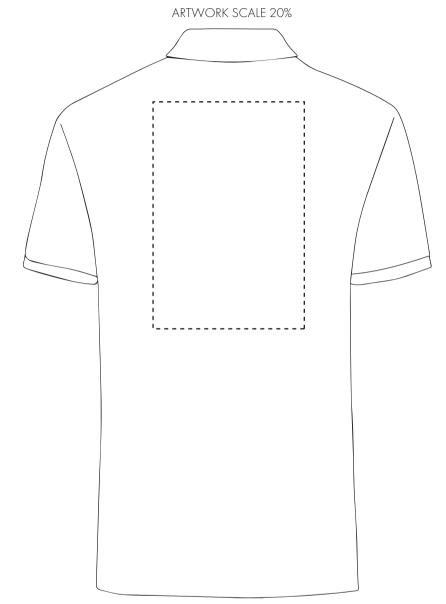

| ARTWORK SCALE 100%  Max print area 90mm x 50mm |  |
|------------------------------------------------|--|
|                                                |  |
|                                                |  |
|                                                |  |
|                                                |  |
| <u> </u>                                       |  |
|                                                |  |