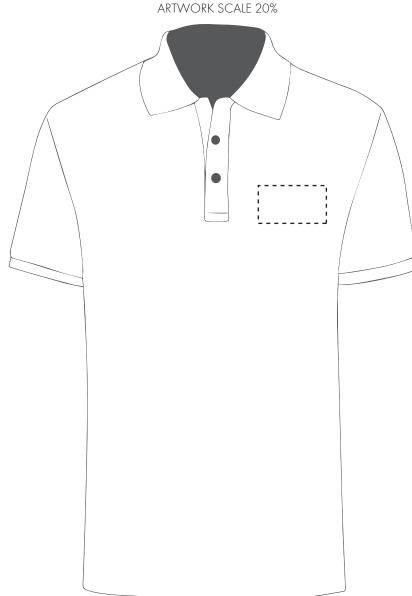

Quantity:

Product Code: PF0005

Version: 1

Product Colour: White

**PRINTING CONCERNS: PRINT MAY DISCOLOUR** 

# PRODUCT INFO: DUE TO THE NATURE OF THE PRODUCT THE PRINT POSITION MAY VARY BY 2 - 3 MM

### **PANTONE REFERENCE(S)**

🚱 Full colour printing

Product Image for visualisation - colours may vary

**ACTUAL ARTWORK SIZE:** 