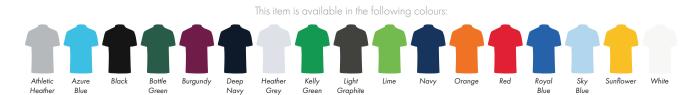

This item is available in the following colours:

Athletic Azure Black Bottle Burgundy Deep Heather Kelly Light Lime Navy Orange Red Royal Sky Sunflower White Heather Blue Green Graphite

Your Ref: Quantity: Product Code: PF0005
Our Ref: Version: 1 Product Colour:White

This item is available in the following colours:

Athletic Azure Black Bottle Burgundy Deep Heather Kelly Light Lime Navy Orange Red Royal Sky Sunflower White Heather Blue Green Graphite

Your Ref:

Our Ref: