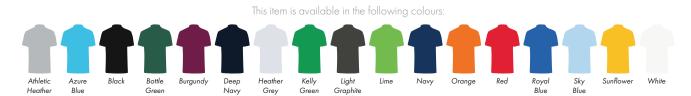

This item is available in the following colours:

Athletic Azure Black Bottle Burgundy Deep Heather Kelly Light Lime Navy Orange Red Royal Sky Sunflower White Heather Blue Green Graphite

Your Ref: Quantity: Product Code: PF0005
Our Ref: Version: 1 Product Colour:White

This item is available in the following colours:

Athletic Azure Black Bottle Burgundy Deep Heather Kelly Light Lime Navy Orange Red Royal Sky Sunflower White Heather Blue Green Graphite

Your Ref:

Our Ref: